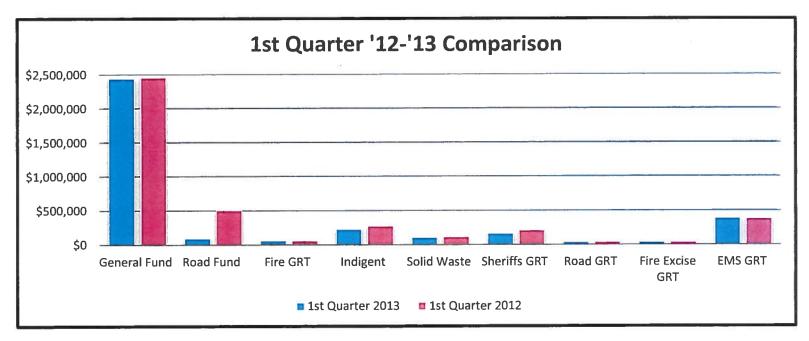

| Fund            | 9/30/2013   | 9/30/2012   | Variance |
|-----------------|-------------|-------------|----------|
| General Fund    | \$2,443,958 | \$2,453,439 | 0%       |
| Road Fund       | \$92,450    | \$506,792   | -82%     |
| Fire GRT        | \$63,070    | \$62,673    | 1%       |
| Indigent        | \$227,999   | \$269,837   | -16%     |
| Solid Waste     | \$107,820   | \$111,401   | -3%      |
| Sheriffs GRT    | \$166,015   | \$207,879   | -20%     |
| Road GRT        | \$34,093    | \$39,472    | -14%     |
| Fire Excise GRT | \$34,093    | \$39,472    | -14%     |
| EMS GRT         | \$385,664   | \$380,153   | 1%       |