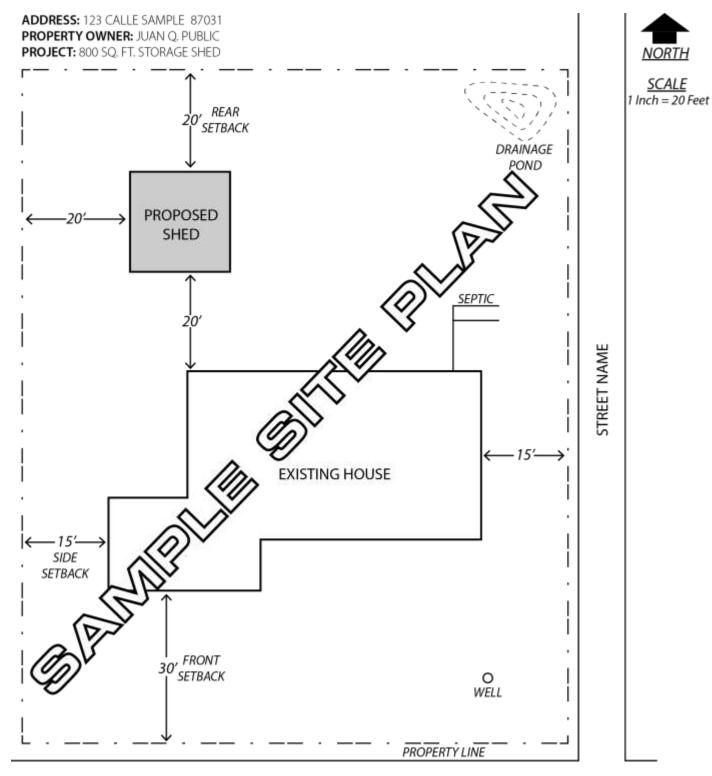

#### Manufactured Home Placement

- 1. Title, Bill of Sale, OR Purchase Agreement
- 2. Paid Tax Release (obtained at Assessor's office Paid at Treasure's office)
- 3. Name of Transport Company, Contact Name and Phone Number
- 4. Identify Approved Method of Attachment to Land
- 5. Discharge or Septic System Permit (obtained at NM State Environmental Department)
- 6. Elevation Certificate from a surveyor (if property is in a flood zone)
- 7. Minimum square footage must be 840 sq. ft.
- 8. Site Plan Drawing
  - a. Showing placement of MH and all other structures located on the property
  - b. Showing distance to all property lines and distance between other structures
  - c. Minimum Set backs
    - 1. Front of property = 30 feet
    - 2. Side of property = 15 feet
    - 3. Back of property = 15 feet
    - 4. Distance between structures = 10 feet

### **Building projects**

- 1. Two (2) Complete Sets of Plans to include the following information (must be stamped by engineer or architect if the property is in the flood zone)
  - a. Foundation Plan
  - b. Floor Plan layout
  - c. Roof and Floor Framing Plans
  - d. Wall Section- interior and exterior detail wall section
- 2. Discharge or Septic System Permit (obtained at NM State Environmental Department)
- 3. Pre and Final Elevation Certificate from a surveyor (if property is in a flood zone)
- 4. Site Plan Drawing
  - a. Showing placement of new construction and all other structures located on the property
  - b. Showing distance to all property lines and distance between other structures
  - c. Minimum Set backs
    - 1. Front of property = 30 feet
    - 2. Side of property = 15 feet
    - 3. Back of property = 15 feet
    - 4. Distance between structures = 10 feet